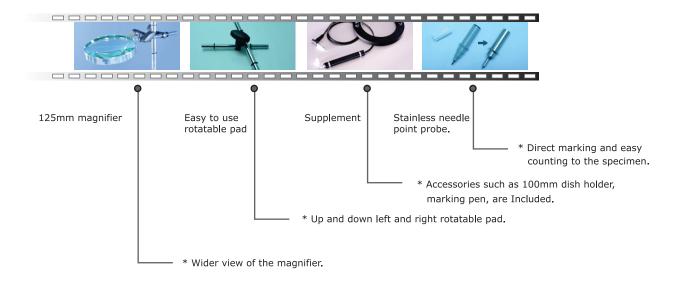

## Features

- · By using of button and a marking pen, 2 counter mode are possible.
- · This unit main power is 220V.
- · Easy to read 4 digits LED digital display.
- · Buzzer sounds on every counting.
- · A marking pen is usable for user's convenience.
- · Wider view of 125 mm wide lens.
- · Bacteria can be counted by picking with stainless needle point pen.

| Standard accessories |                                |
|----------------------|--------------------------------|
| Magnifier 5" 1ea     | Stainless Needle point pen 1ea |
| Power cord 1ea       | Making pen probe 1ea           |