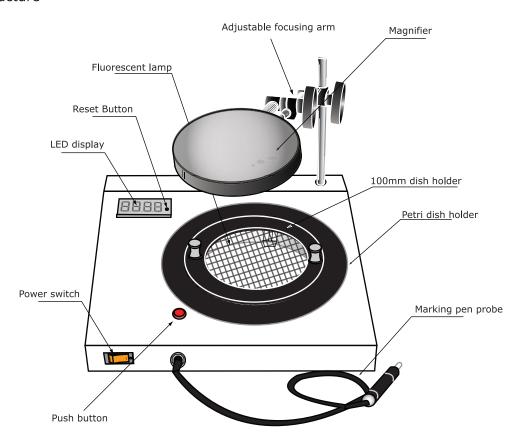

## **Specifications**

Made in Korea

| Spec. / Model            | HYC-560                                      |
|--------------------------|----------------------------------------------|
| Display type             | 4 Digital LED Display                        |
| Petri dish holder        | Accepts 100mm dish (removable) 150mm (fixed) |
| Zero rest button         | Yes                                          |
| Illumination             | Fluorescent lamp                             |
| Dimensions<br>(WxDxH,mm) | 310x290x100                                  |
| Mode of Counting         | Manual push button counting                  |
|                          | Needle-point probing                         |
|                          | Marking pen probing                          |
| Electric Requirements    | 220VAC. 50/60Hz                              |

## Structure